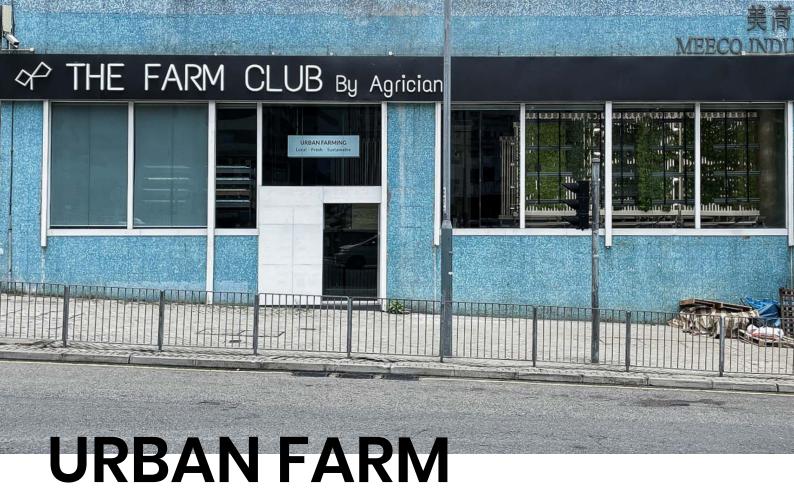

Our concept farm is located in Fo Tan, Hong Kong. We renovated an abandoned space from an industrial building, formerly a bicycle warehouse and turned it into an urban farm.